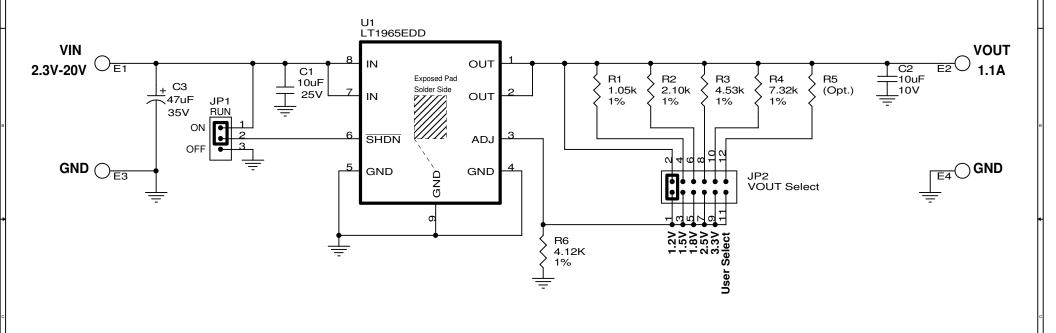

## LTC CONFIDENTIAL - FOR CUSTOMER USE ONLY

## **Customer Notice**

Linear Technology Has Made A Best Effort To Design A Circuit That Meets Customer-Supplied Specifications; However, It Remains The Customer's Responsibility To Verify Proper And Reliable Operation In The Actual Application. Component Substitution And Printed Circuit Board Layout May Significantly Affect Circuit Performance Or Reliability. Contact Linear Technology Applications Engineering For Assistance.

This Circuit Is Proprietary To Linear Technology And Supplied For Use With Linear Technology Parts.

## LINEAR TECHNOLOGY CORPORATION

1630 McCARTHY BLVD. MILPITAS, CA. 95035 PHONE (408) 954-8400 FAX (408) 434-0507 Title

1.1A Low Dropout Regulator

Rev

Α

Document Number Size Demo Circuit 1172A LT1965EDD

Date: Friday