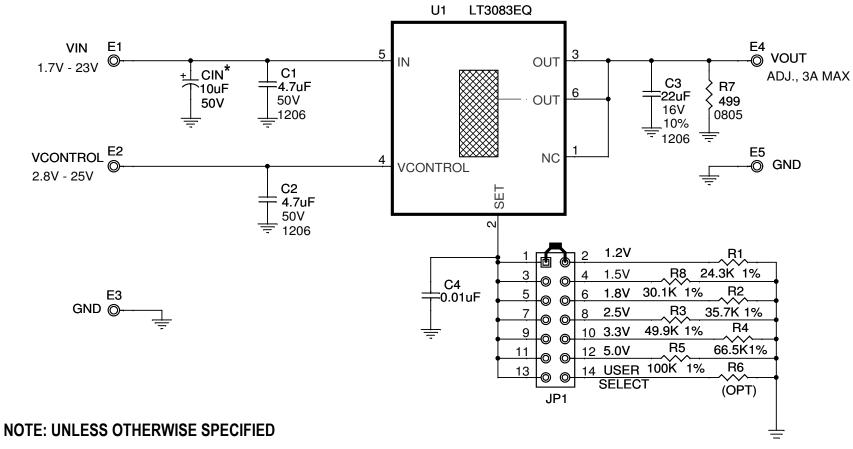

- 1. ALL RESISTORS AND CAPACITORS ARE IN 0603.
- 2. INSTALL SHUNTS AS SHOWN.
- \* CIN IS OPTIONAL, FOR VIN PAMPING PURPOSE ONLY.

| CUSTOMER NOTICE  LINEAR TECHNOLOGY HAS MADE A BEST EFFORT TO DESIGN A CIRCUIT THAT MEETS CUSTOMER-SUPPLIED SPECIFICATIONS;                           | APPROVALS |          | 1      | 1630 McCarthy Blvd. Milpitas, CA 95035 Phone: (408)432-1900 www.linear.com Fax: (408)434-0507 |
|------------------------------------------------------------------------------------------------------------------------------------------------------|-----------|----------|--------|-----------------------------------------------------------------------------------------------|
| HOWEVER, IT REMAINS THE CUSTOMER'S RESPONSIBILITY TO VERIFY PROPER AND RELIABLE OPERATION IN THE ACTUAL                                              | PCB DES.  | HZ       |        | LTC Confidential-For Customer Use Only                                                        |
| APPLICATION. COMPONENT SUBSTITUTION AND PRINTED                                                                                                      | APP ENG.  | EDWIN L. | TITLE: | SCHEMATIC                                                                                     |
| CIRCUIT BOARD LAYOUT MAY SIGNIFICANTLY AFFECT CIRCUIT PERFORMANCE OR RELIABILITY. CONTACT LINEAR TECHNOLOGY APPLICATIONS ENGINEERING FOR ASSISTANCE. |           |          | AD.    | JUSTABLE 3A SINGLE RESISTOR LDO REGULATOR                                                     |
| TECHNOLOGY AFFLICATIONS ENGINEERING FOR ASSISTANCE.                                                                                                  |           |          | SIZE   | IC NO. LT3083EQ REV.                                                                          |
|                                                                                                                                                      |           |          | N/A    | DEMO CIRCUIT 1585A 2                                                                          |
| THIS CIRCUIT IS PROPRIETARY TO LINEAR TECHNOLOGY AND SUPPLIED FOR USE WITH LINEAR TECHNOLOGY PARTS.                                                  | SCALE     | = NONE   | DATE:  | Thursday, November 18, 2010 SHEET 1 OF 1                                                      |
|                                                                                                                                                      |           |          |        |                                                                                               |