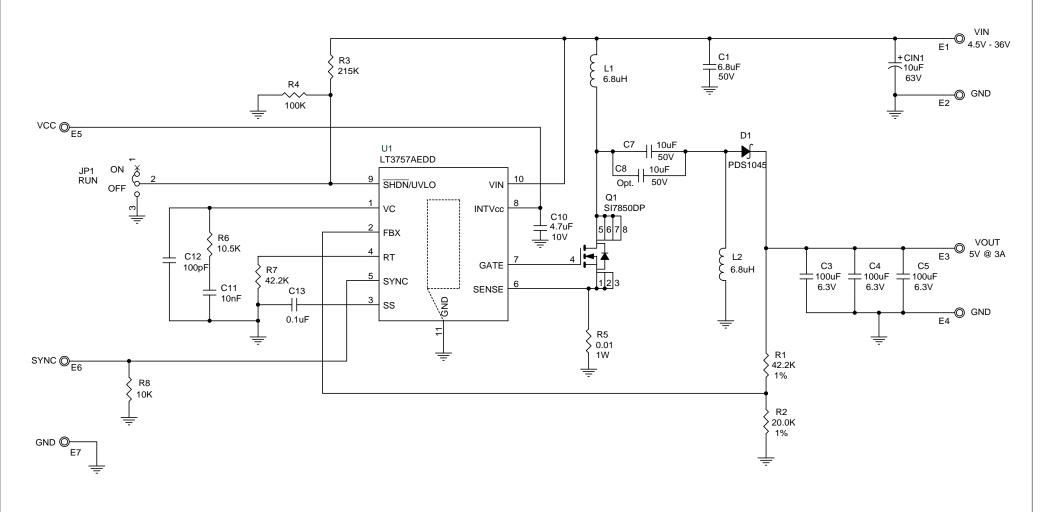

TITLE: SCHEMATIC

## **High Efficiency SEPIC Converter**

SIZE IC NO. REV. LT3757AEDD N/A 1 DC1341B DATE: Wednesday, May 10, 2017 SHEET 1 OF