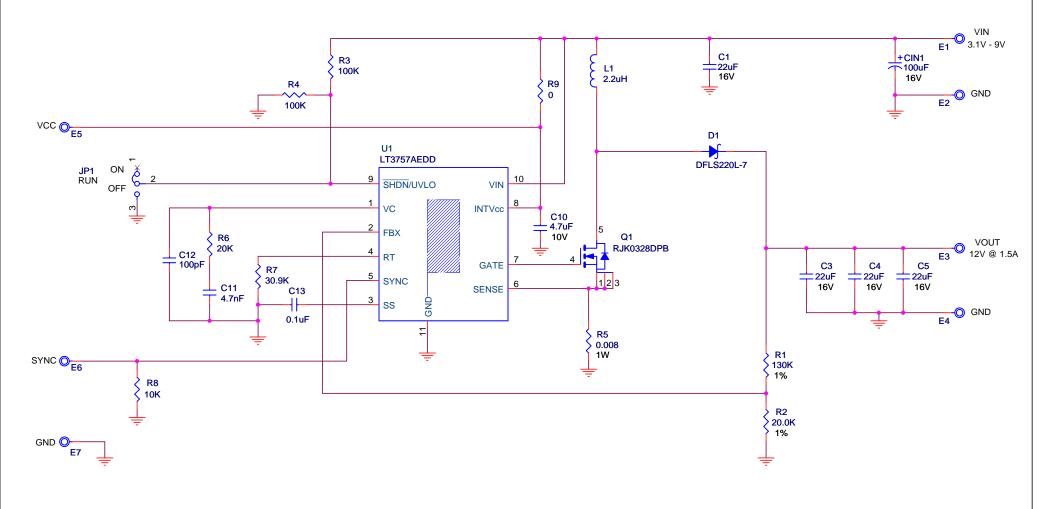

TITLE: SCHEMATIC

**High Efficiency Boost Converter** 

SIZE IC NO. REV. LT3757AEDD N/A 1 **DEMO CIRCUIT 1547B** Friday, April 17, 2015 DATE: SHEET 1 OF