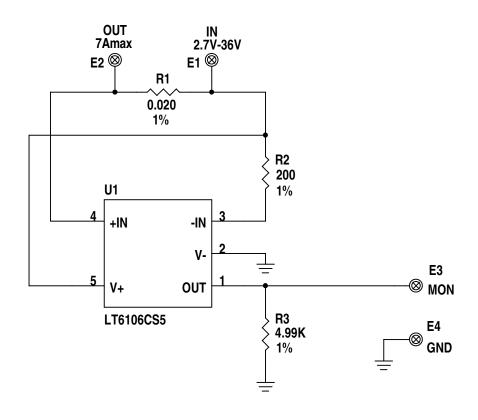

|     | REVISION HISTORY |                                  |               |                       |  |  |  |  |  |
|-----|------------------|----------------------------------|---------------|-----------------------|--|--|--|--|--|
| ECO | REV              | DESCRIPTION                      | DATE          | APPROVED              |  |  |  |  |  |
| -   | 0                | 1st PROTOTYPE                    | <date></date> | <approved></approved> |  |  |  |  |  |
|     | 1                | CHANGE "R1" to LRF2512-01-R020-F | 06/20/07      | J. MUNSON             |  |  |  |  |  |
|     |                  |                                  |               |                       |  |  |  |  |  |



This circuit is proprietary to Linear Technology and supplied for use with Linear Technology parts. **Customer Notice:** Linear Technology has made a best effort to design a circuit that meets customer-supplied specifications; however, it remains the customers responsibility to verify proper and reliable operation in the actual application. Component substitution and printed circuit board layout may significantly affect circuit performance or reliability. Contact Linear Applications Engineering for assistance.

| <b>APPROVALS</b>                | 163     | NEAR TECHNOLOGY CORI<br>00 McCarthy blvd | CORPORATION www.linear.com               |                 |  |  |
|---------------------------------|---------|------------------------------------------|-------------------------------------