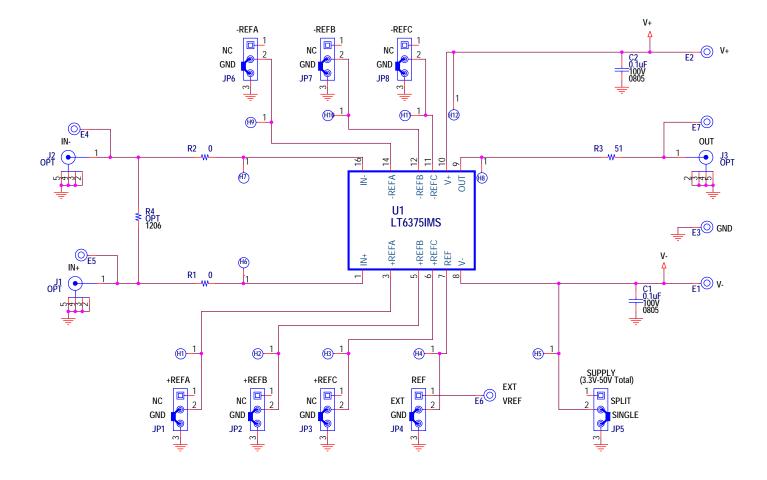

REVISION HISTORY

ECO REV DESCRIPTION APPROVED DATE

— 1 1ST PROTOTYPE JON M. 07-08-15

NOTES: UNLESS OTHERWISE SPECIFIED,

1. ALL CAPACITORS AND RESISTORS ARE 0805

| CUSTOMER NOTICE  LINEAR TECHNOLOGY HAS MADE A BEST EFFORT TO DESIGN A CIRCUIT THAT MEETS CUSTOMER-SUPPLIED SPECIFICATIONS; HOWEVER, IT REMAINS THE CUSTOMER'S RESPONSIBILITY TO VERRY PROPER AND RELIABLE OPERATION IN THE ACTUAL APPLICATION. COMPONENT SUBSTITUTION AND PRINTED CIRCUIT BOARD LAYOUT MAY SIGNIFICANTLY AFFECT CIRCUIT PERFORMANCE OR RELIABILITY. CONTACT LINEAR TECHNOLOGY APPLICATIONS ENGINEERING FOR ASSISTANCE. | APPROVALS |              | 1      | 1630 McCarthy Blvd. Milpitas, CA 95035 Phone: (408)432-1900 www.li Fax: (408)434-0507 |                  |                                        |         |      |
|----------------------------------------------------------------------------------------------------------------------------------------------------------------------------------------------------------------------------------------------------------------------------------------------------------------------------------------------------------------------------------------------------------------------------------------|-----------|--------------|--------|---------------------------------------------------------------------------------------|------------------|----------------------------------------|---------|------|
|                                                                                                                                                                                                                                                                                                                                                                                                                                        | PCB DES   | AK           |        | - IE                                                                                  | CHNOLOGY         | LTC Confidential-For Customer Use Only |         |      |
|                                                                                                                                                                                                                                                                                                                                                                                                                                        | APP ENG.  | JON M.       | TITLE: | SCHEMATIC                                                                             |                  |                                        |         |      |
|                                                                                                                                                                                                                                                                                                                                                                                                                                        |           |              |        | CONFIGURABLE HIGH-VOLTAGE AMPLIFIER                                                   |                  |                                        |         |      |
|                                                                                                                                                                                                                                                                                                                                                                                                                                        |           |              | SIZE   | IC NO.                                                                                | LT6375           | SIMS                                   |         | REV. |
| THE OPPOSITE PROPRIETARY TO LINEAR TECHNOLOGY AND                                                                                                                                                                                                                                                                                                                                                                                      |           |              | N/A    |                                                                                       | DEMO BOA         | RD 2443A                               |         | 1    |
| THIS CIRCUIT IS PROPRIETARY TO LINEAR TECHNOLOGY AND SUPPLIED FOR USE WITH LINEAR TECHNOLOGY PARTS.                                                                                                                                                                                                                                                                                                                                    |           | SCALE = NONE |        |                                                                                       | y, July 08, 2015 |                                        | SHEET 1 | OF 1 |