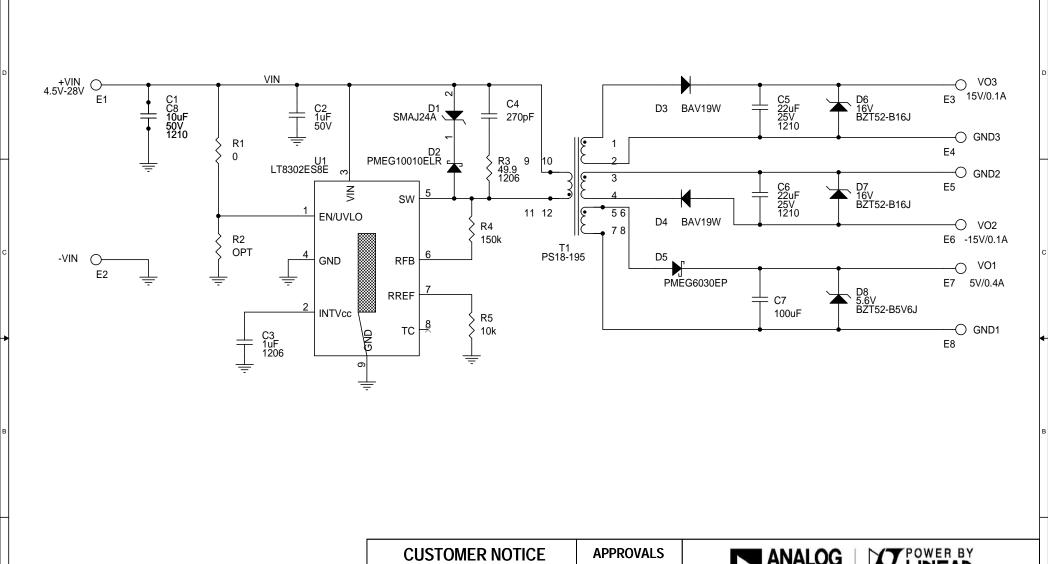

NOTE: UNLESS OTHERWISE SPECIFIED

1. ALL RESISTORS AND CAPACITORS ARE 0603.

|                                             | CL                                                                                                                                                       | ISTOMER NOTICE                                                              | APPROVALS |                                   |                                | <b>AN</b> | ALOG      | <b>a</b> ∣ [      | Y POW                       | ER BY     |     |
|---------------------------------------------|----------------------------------------------------------------------------------------------------------------------------------------------------------|-----------------------------------------------------------------------------|-----------|-----------------------------------|--------------------------------|-----------|-----------|-------------------|-----------------------------|-----------|-----|
|                                             |                                                                                                                                                          | S HAS MADE A BEST EFFORT TO DESIGN A EETS CUSTOMER-SUPPLIED SPECIFICATIONS; | PCB DES.  | R. L.                             |                                |           | VICES     |                   | <b>プ III</b> 1              | tΛV       |     |
|                                             | HOWEVER, IT REMAINS THE CUSTOMER'S RESPONSIBILITY TO<br>VERIFY PROPER AND RELIABLE OPERATION IN THE ACTUAL                                               | APP ENG.                                                                    | G. Q.     | www.analog.com Phone: (408)432-19 |                                |           |           |                   |                             | 2-1900    |     |
|                                             | APPLICATION. COMPONENT SUBSTITUTION AND PRINTED CIRCUIT BOARD LAYOUT MAY SIGNIFICANTLY AFFECT CIRCUIT PERFORMANCE OR RELIABILITY. CONTACT ANALOG DEVICES |                                                                             |           |                                   | TITLE: SCHEMATIC               |           |           |                   |                             |           |     |
|                                             |                                                                                                                                                          | ENGINEERING FOR ASSISTANCE.                                                 |           |                                   | ISOLATED TRIPLE OUTPUT FLYBACK |           |           |                   |                             |           |     |
|                                             |                                                                                                                                                          |                                                                             |           |                                   |                                | T         |           |                   |                             |           |     |
|                                             |                                                                                                                                                          |                                                                             |           |                                   | IC NO. LT8302ES8E              |           |           |                   | SCHEMATIC NO. AND REVISION: |           |     |
|                                             | THIS CIRCUIT IS PROPRIETARY TO ANALOG DEVICES AND                                                                                                        |                                                                             |           |                                   | SKU NO. DC2906A                |           |           | 710-DC2906A_REV02 |                             |           |     |
| SUPPLIED FOR USE WITH ANALOG DEVICES PARTS. |                                                                                                                                                          |                                                                             |           |                                   | SIZE: N/A                      | DATE:     | Friday, C | October 2         | 26, 2018                    | SHEET 1 0 | F 1 |
| 3                                           |                                                                                                                                                          |                                                                             |           | 2                                 |                                |           |           |                   | 1                           |           |     |