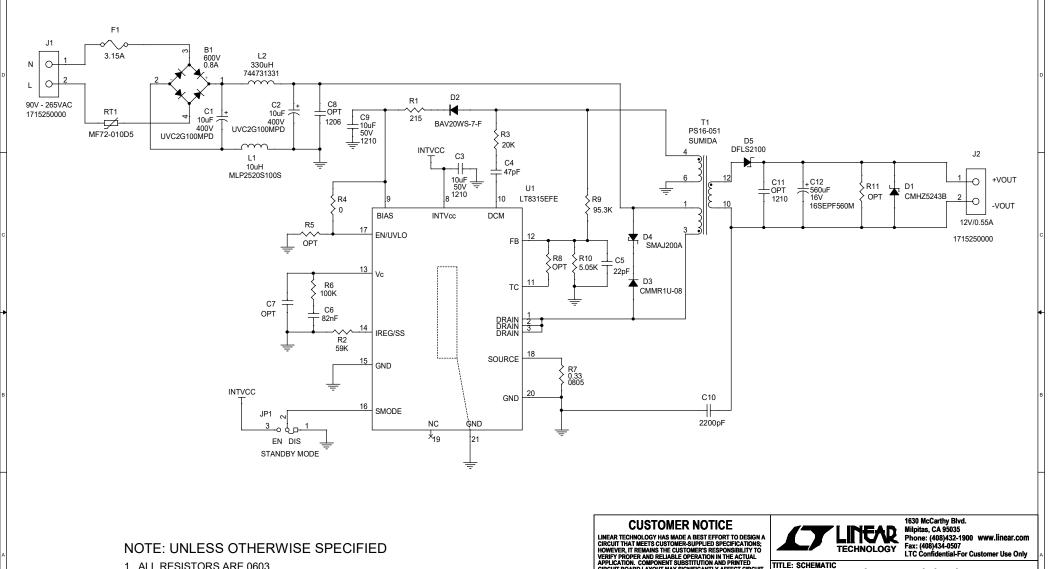

1. ALL RESISTORS ARE 0603. ALL CAPACITORS ARE 0603. LINEAR TECHNOLOGY HAS MADE A BEST EFFORT TO DESIGN A CIRCUIT THAT MEETS CUSTOMER SUPPLIED SPECIFICATIONS: HOWEVER, IT REMAINS THE CUSTOMER'S RESPONSIBILITY OF VERIFY PROPER AND RELIABLE OPERATION IN THE ACTUAL APPLICATION. COMPONENT SUBSTITUTION AND PRINTED CIRCUIT BOARD LAYOUT MAY SIGNIFICANTLY AFFECT CIRCUIT PEPFORMANCE OR RELIABILITY. CONTACT LIMEAR TECHNOLOGY APPLICATIONS ENGINEERING FOR ASSISTANCE.

THIS CIRCUIT IS PROPRIETARY TO LINEAR TECHNOLOGY AND SUPPLIED FOR USE WITH LINEAR TECHNOLOGY PARTS.

**OFF-LINE NO-OPTO** ISOLATED FLYBACK CONVERTER

SIZE IC NO. LT8315EFE N/A

**DEMO CIRCUIT 2337A** 

DATE: Tuesday, November 17, 2020