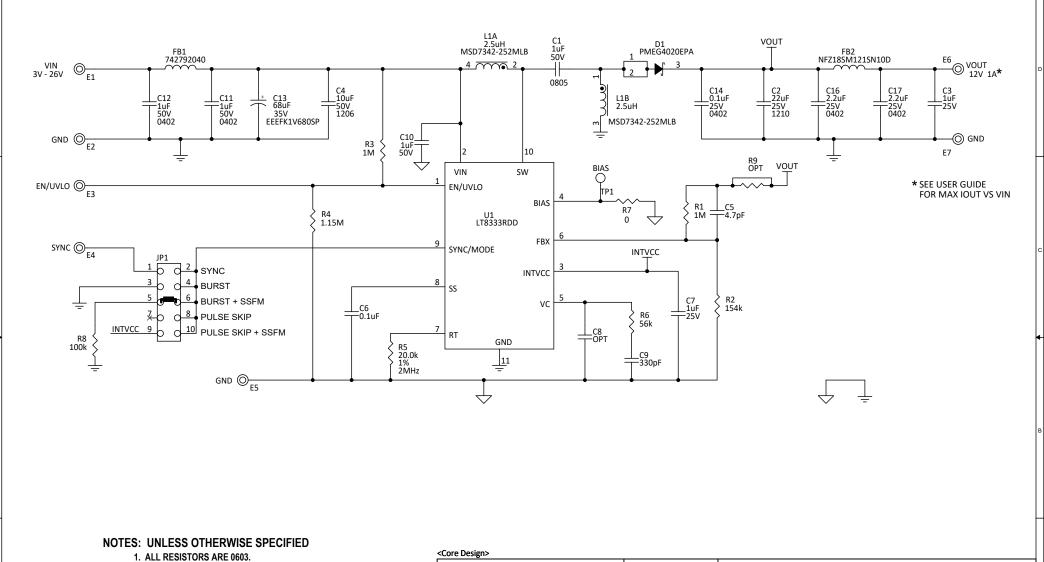

ALL CAPACITORS ARE 0603.

| CUSTOMER NOTICE  ANALOG DEVICES HAS MADE A BEST EFFORT TO DESIGN A CIRCUIT THAT MEETS CUSTOMERS-SUPPLIED SPECIFICATIONS; HOWEVER, IT REMINS THE CUSTOMER'S RESPONSIBILITY OF VERHEY PROPER AND RELIABLE OPERATION IN THE ACTUAL APPLICATION. COMPONENT SUBSTITUTION AND PRINTED CIRCUIT BOARD LAYOUT MAY SIGNIFICANTLY AFFECT CIRCUIT PERFORMANCE OR RELIABILITY. CONTACT ANALOG DEVICES APPLICATIONS ENGINEERING FOR ASSISTANCE. | APPROVALS |      | AN                                                                  | POWER BY |                            |
|-----------------------------------------------------------------------------------------------------------------------------------------------------------------------------------------------------------------------------------------------------------------------------------------------------------------------------------------------------------------------------------------------------------------------------------|-----------|------|---------------------------------------------------------------------|----------|----------------------------|
|                                                                                                                                                                                                                                                                                                                                                                                                                                   | PCB DES.  | NAME |                                                                     |          |                            |
|                                                                                                                                                                                                                                                                                                                                                                                                                                   | APP ENG.  | NAME | www.analog.com                                                      |          |                            |
|                                                                                                                                                                                                                                                                                                                                                                                                                                   |           |      | TITLE: SCHEMATIC                                                    |          |                            |
|                                                                                                                                                                                                                                                                                                                                                                                                                                   |           |      | LOW I <sub>Q</sub> 40V, 3A BOOST/ <u>SEPIC</u> /INVERTING CONVERTER |          |                            |
|                                                                                                                                                                                                                                                                                                                                                                                                                                   |           |      | IC NO. LT8333                                                       |          | CHEMATIC NO. AND REVISION: |
| THIS CIRCUIT IS PROPRIETARY TO ANALOG DEVICES AND SUPPLIED FOR USE WITH ANALOG DEVICES PARTS.                                                                                                                                                                                                                                                                                                                                     |           |      | SKU NO. EVAL-LT8333-AZ                                              |          | 10-EVAL-LT8333-AZ_REV02    |
|                                                                                                                                                                                                                                                                                                                                                                                                                                   |           |      | SIZE: N/A DATE: Thursday, July 0                                    |          | SHEET 1 OF 1               |