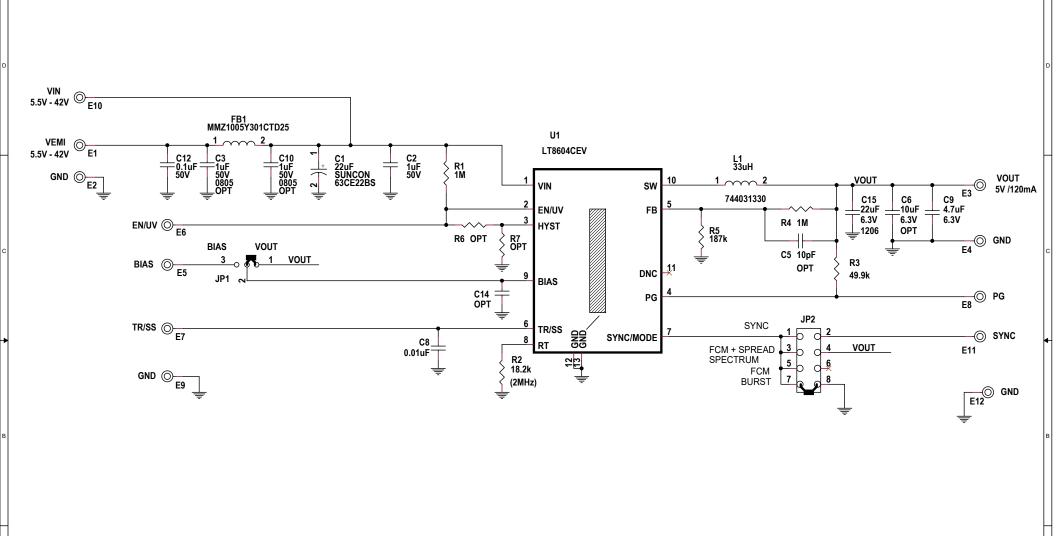

THIS CIRCUIT IS PROPRIETARY TO ANALOG DEVICES AND SUPPLIED FOR USE WITH ANALOG DEVICES PARTS.

www.analog.com

TITLE: SCHEMATIC

HIGH EFFICIENCY 42V/120mA

SYNCHRONOUS BUCK
IC NO. LT8604CEV SCHEMATIC

SKU NO. DC2867A