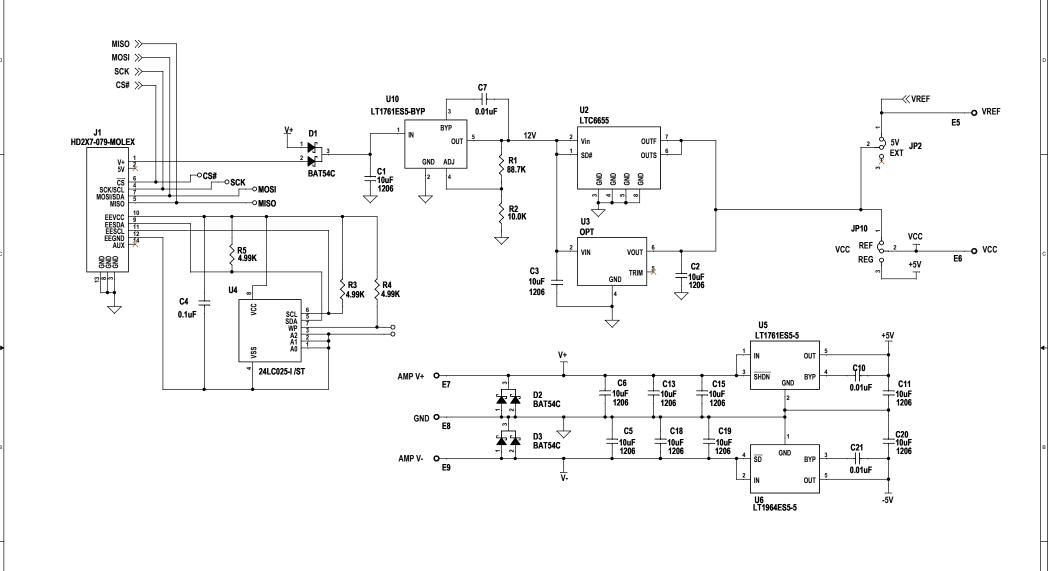

|  | CUSTOMER NOTICE  LINEAR TECHNOLOGY HAS MADE A BEST EFFORT TO DESIGN A CIRCUIT THAT MEETS CUSTOMER-SUPPLIED SPECIFICATIONS; HOWEVER, IT REMAINS THE CUSTOMER'S RESPONSIBILITY OF VERIFY PROPER AND RELIABLE OPERATION IN THE ACTUAL APPLICATION. COMPONENT SUBSTITUTION AND PRINTED CIRCUIT BOARD LAYOUT MAY SIGNIFICANTLY AFFECT CIRCUIT PERFORMANCE OR RELIABILITY. CONTACT LINEAR | APPROVALS |              | 1       | 7      | LINEAR    | 1630 McCarthy Blvd. Milpitas, CA 95035 Phone: (408)432-1900 www.linear.con Fax: (408)434-0507 |             |                       |    |    |      |
|--|------------------------------------------------------------------------------------------------------------------------------------------------------------------------------------------------------------