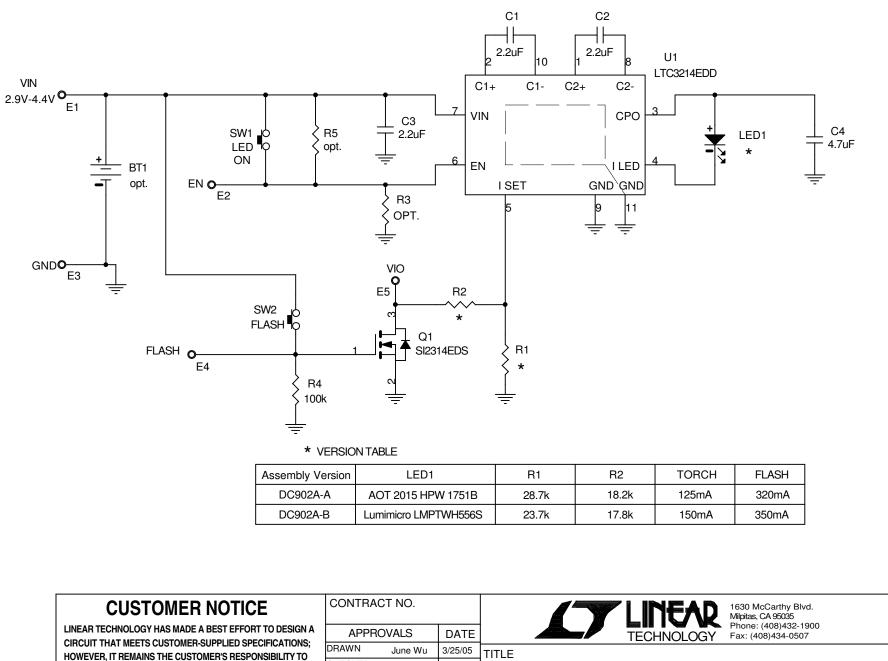

| HOWEVER, IT REMAINS THE CUSTOMER'S RESPONSIBILITY TO  |                        |         |                                                           |                      |           |                   |        |        |      |     |
|-------------------------------------------------------|------------------------|---------|-----------------------------------------------------------|----------------------|-----------|-------------------|--------|--------|------|-----|
| VERIFY PROPER AND RELIABLE OPERATION IN THE ACTUAL    | CHECKED                |         |                                                           |                      |           | ian Lligh Current |        | Charge | Dumm |     |
| APPLICATION. COMPONENT SUBSTITUTION AND PRINTED       | APPROVED               |         | LTC3214EDD, Low Noise, High Current LED Flash Charge Pump |                      |           |                   |        |        |      |     |
| CIRCUIT BOARD LAYOUT MAY SIGNIFICANTLY AFFECT CIRCUIT | ENGINEER KeithSzolusha | 3/25/05 | L                                                         |                      |           | 1                 |        |        |      |     |
| PERFORMANCE OR RELIABILITY. CONTACT LINEAR            | DESIGNER               |         | SIZE                                                      | SIZE CAGE CODE DWG N |           | DWG NO            | DC902A |        |      | REV |
| TECHNOLOGY APPLICATIONS ENGINEERING FOR ASSISTANCE.   |                        |         | 1                                                         |                      |           |                   | 0902A  |        |      | Α   |
| THIS CIRCUIT IS PROPRIETARY TO LINEAR TECHNOLOGY AND  | Tuesday, May 24, 2005  |         |                                                           |                      |           |                   |        |        | I    |     |
| SUPPLIED FOR USE WITH LINEAR TECHNOLOGY PARTS.        | 1 uesuay, May 24, 2005 |         | SCALE:                                                    |                      | FILENAME: |                   | SHEET  | 1      | OF   | 1   |