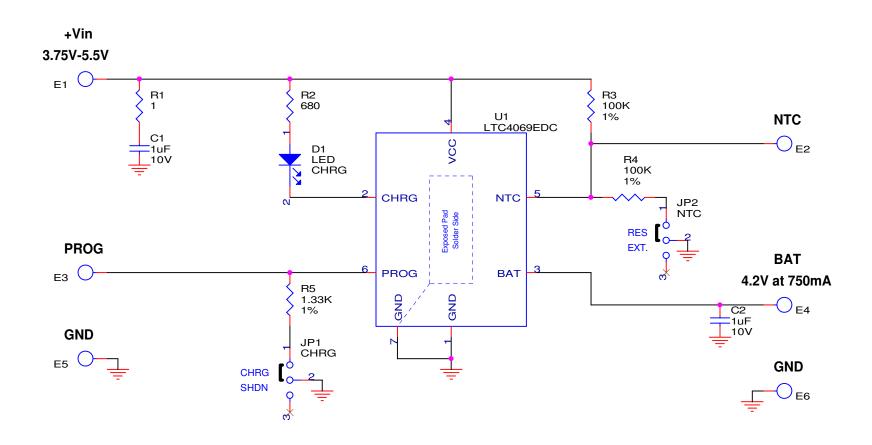

## LINEAR TECHNOLOGY CORPORATION

1630 McCARTHY BLVD. MILPITAS, CA. 95035 PHONE (408) 954-8400 FAX (408) 434-0507

750mA Stand-Alone Lithium-Ion Linear Battery Charger

Rev

Size Document Number
A Demo Circuit 973A LTC4069EDC