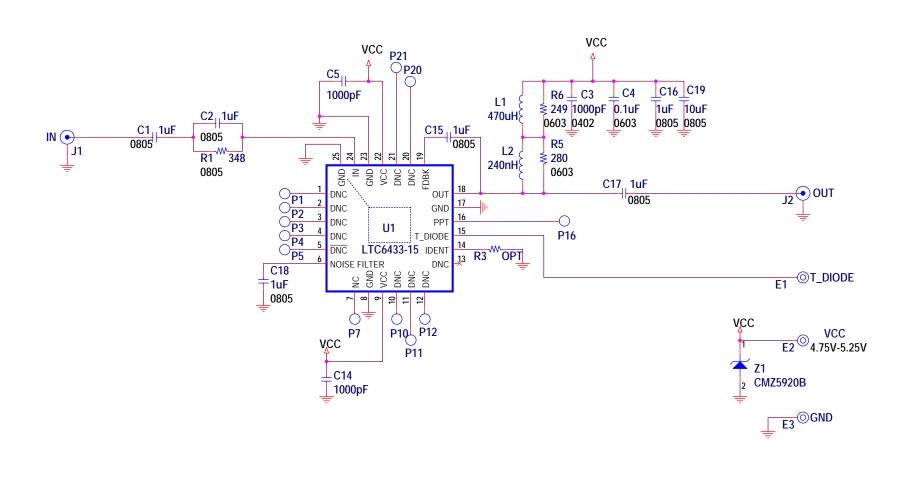

## NOTE: UNLESS OTHERWISE SPECIFIED

2. ALL DNC PINS ON U1 ARE FOR LINEAR USE ONLY

|  | CUSTOMER NOTICE  LINEAR TECHNOLOGY HAS MADE A BEST EFFORT TO DESIGN A CIRCUIT THAT MEETS CUSTOMER SUPPLIED SPECIFICATIONS. HOWEVER, IN TEMAINS THE CUSTOMERS RESPONSIBILITY TO VERRY PROPER AND RELIABLE OPERATION IN THE ACTUAL APPLICATION. COMPONENT SUBSTITUTION AND PRINTED CIRCUIT BOARD LAYOUT MAY SIGNIFICANTLY AFFECT CIRCUIT PERFORMANCE OR RELIABLITY. CONTACT LINEAR TECHNOLOGY APPLICATIONS ENGINEERING FOR ASSISTANCE. | APPROVALS |              | 17     |            | LINEAR            | 1630 McCarthy Blvd.<br>Milpitas, CA 95035<br>Phone: (408)432-1900 www.linear.cor<br>Fax: (408)434-0507 |          | near.com |
|--|--------------------------------------------------------------------------------------------------------------------------------------------------------------------------------------------------------------------------------------------------------------------------------------------------------------------------------------------------------------------------------------------------------------------------------------|-----------|--------------|--------|------------|-------------------|--------------------------------------------------------------------------------------------------------|----------|----------|
|  |                                                                                                                                                                                                                                                                                                                                                                                                                                      | PCB DES.  |              |        | TECHNOLOGY | LTC Confidential- |                                                                                                        | Jse Only |          |
|  |                                                                                                                                                                                                                                                                                                                                                                                                                                      | APP ENG.  | JOHN C       | TITLE: | SCHEMATIC  |                   |                                                                                                        |          |          |
|  |                                                                                                                                                                                                                                                                                                                                                                                                                                      |           |              |        | 50         | OHM GAIN          | BLOCK                                                                                                  |          |          |
|  |                                                                                                                                                                                                                                                                                                                                                                                                                                      |           |              | SIZE   | IC NO.     | LTC6433-1         | 5                                                                                                      |          | REV.     |
|  |                                                                                                                                                                                                                                                                                                                                                                                                                                      | 1         |              | N/A    |            | DEMO CIRCU        |                                                                                                        |          | 1        |
|  | THIS CIRCUIT IS PROPRIETARY TO LINEAR TECHNOLOGY AND SUPPLIED FOR USE WITH LINEAR TECHNOLOGY PARTS.                                                                                                                                                                                                                                                                                                                                  |           | SCALE = NONE |        | Tuesda     | ay, June 14, 2016 | 2.50/1                                                                                                 | SHEET 1  | OF 1     |
|  | 2                                                                                                                                                                                                                                                                                                                                                                                                                                    | •         | 2            |        |            | -                 | 1                                                                                                      | •        |          |