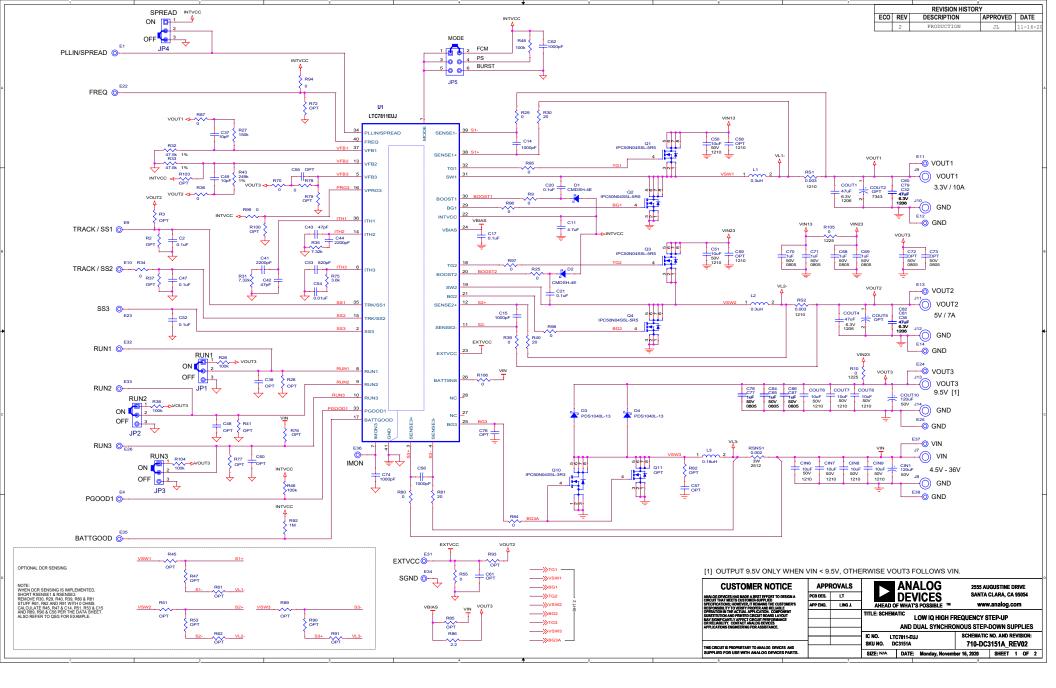

## PCA ADDITIONAL PARTS

| MP1    | STANDOFF,NYLON,SNAP-ON,0.50"     |
|--------|----------------------------------|
| MP2    | STANDOFF,NYLON,SNAP-ON,0.50"     |
| MP3    | STANDOFF,NYLON,SNAP-ON,0.50"     |
| MP4    | STANDOFF,NYLON,SNAP-ON,0.50"     |
| LB1    | BOARD S/N LABEL                  |
| STNCL1 | TOOL, STENCIL, 700-DC3151A REV02 |
| PCB1   | PCB, DC3151A REV02               |

| ×_1                         | X1 |  |  |  |
|-----------------------------|----|--|--|--|
| × 1                         | X2 |  |  |  |
| Represents<br>Tooling holes |    |  |  |  |

| CUSTOMER NOTICE                                                                                                                    | APPROVALS |         | ANALOG 2555 AUGUSTINE DRIVE                            |  |