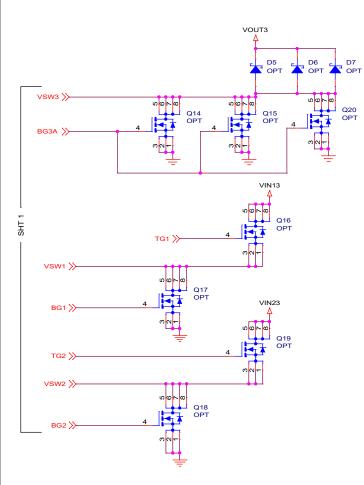

## PCA ADDITIONAL PARTS

| MP1    | STANDOFF,NYLON,SNAP-ON,0.50"     |
|--------|----------------------------------|
| MP2    | STANDOFF,NYLON,SNAP-ON,0.50"     |
| MP3    | STANDOFF,NYLON,SNAP-ON,0.50"     |
| MP4    | STANDOFF,NYLON,SNAP-ON,0.50"     |
| LB1    | BOARD S/N LABEL                  |
| STNCL1 | TOOL, STENCIL, 700-DC3151A REV02 |
| PCB1   | PCB, DC3151A REV02               |

| ×_1                         | X1 |  |  |  |
|-----------------------------|----|--|--|--|
| × 1                         | X2 |  |  |  |
| Represents<br>Tooling holes |    |  |  |  |

| CUSTOMER NOTICE                                                                                                                    | APPROVALS |         | ANALOG 2555 AUGUSTINE DRIVE                            |  |  |