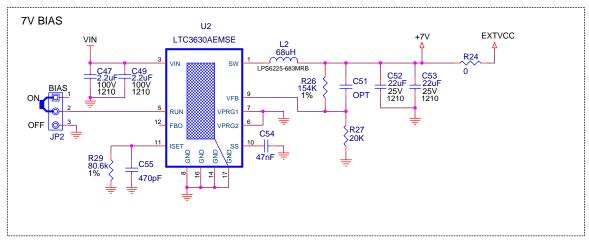

| CUSTOMER NOTICE  LINEAR TECHNOLOGY HAS MADE A BEST EFFORT TO DESIGN A CIRCUIT THAT MEETS CUSTOMER SUPPLIED SPECIFICATIONS; HOWEVER, IT REMAINS THE CUSTOMER SESPONSIBILITY TO VERIFY PROPER AND RELIABLE OPERATION IN THE ACTUAL APPLICATION. COMPONERT SUBSTITUTION AND PRINTED CIRCUIT BOARD LAYOUT MAY SIGNIFICANTLY AFFECT CIRCUIT PERFORMANCE OR RELIABLITY. CONTACT LINEAR TECHNOLOGY APPLICATIONS ENGINEERING FOR ASSISTANCE. | APPROVALS    |    | 1630 McCarthy Blvd. Milpitas, CA 95035 Phone: (408)432-1900 TECHNOLOGY Fax: (408)434-0507 www.linear.com |
|-----------------------------------------------------------------------------------------------------------------------------------------------------------------------------------------------------------------------------------------------------