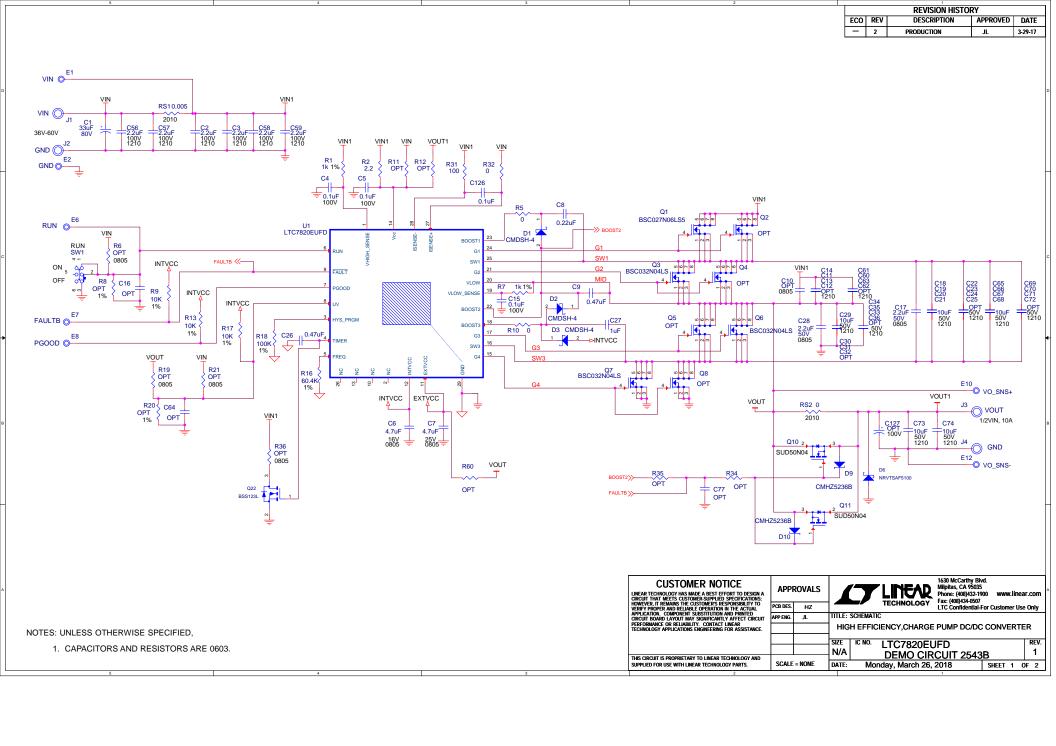

| CUSTOMER NOTICE  LINEAR TECHNOLOGY HAS MADE A BEST EFFORT TO DESIGN A CIRCUIT THAT MEETS CUSTOMER SUPPLIED SPECIFICATIONS; HOWEVER, IT REMAINS THE CUSTOMER SESPONSIBILITY TO VERIFY PROPER AND RELIABLE OPERATION IN THE ACTUAL APPLICATION. COMPONERT SUBSTITUTION AND PRINTED CIRCUIT BOARD LAYOUT MAY SIGNIFICANTLY AFFECT CIRCUIT PERFORMANCE OR RELIABLITY. CONTACT LINEAR TECHNOLOGY APPLICATIONS ENGINEERING FOR ASSISTANCE. | APPROVALS    |    | 1630 McCarthy Blvd. Milpitas, CA 95035 Phone: (408)432-1900 TECHNOLOGY Fax: (408)434-0507 www.linear.com |
|--------------------------------------------------------------------------------------------------------------------------------------------------------------------------------------------------------------------------------------------------------------------------------------------------------------------------------------------------------------------------------------------------------------------------------------|--------------|----|----------------------------------------------------------------------------------------------------------|
|                                                                                                                                                                                                                                                                                                                                                                                                                                      | PCB DES.     | HZ | LTC Confidential-For Customer Use Onl                                                                    |
|                                                                                                                                                                                                                                                                                                                                                                                                                                      | APP ENG.     | JL | TITLE: SCHEMATIC                                                                                         |
|                                                                                                                                                                                                                                                                                                                                                                                                                                      |              |    | HIGH EFFICIENCY,CHARGE PUMP DC/DC CONVERTER                                                              |
|                                                                                                                                                                                                                                                                                                                                                                                                                                      |              |    | SIZE IC NO. LTC7820EUFD REV.                                                                             |
|                                                                                                                                                                                                                                                                                                                                                                                                                                      |              |    | N/A DEMO CIRCUIT 2543B                                                                                   |
| THIS CIRCUIT IS PROPRIETARY TO LINEAR TECHNOLOGY AND                                                                                                                                                                                                                                                                                                                                                                                 | SCALE = NONE |    |                                                                                                          |
| SUPPLIED FOR USE WITH LINEAR TECHNOLOGY PARTS.                                                                                                                                                                                                                                                                                                                                                                                       |              |    | DATE: Monday, March 26, 2018 SHEET 2 OF 2                                                                |