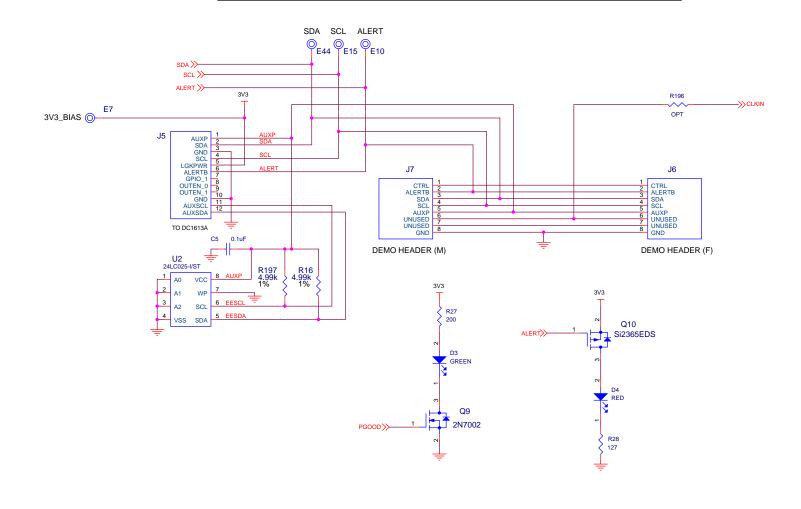

## ALL PARTS ON THIS PAGE ARE FOR DEMO ONLY, NOT NEEDED IN CUSTOMER DESIGN



## PCA ADDITIONAL PARTS

| MP1    | STANDOFF,NYLON,SNAP-ON,0.625 (5/8"),15.9mm |  |  |  |  |
|--------|--------------------------------------------|--|--|--|--|
| MP2    | STANDOFF,NYLON,SNAP-ON,0.625 (5/8"),15.9mm |  |  |  |  |
| MP3    | STANDOFF,NYLON,SNAP-ON,0.625 (5/8"),15.9mm |  |  |  |  |
| MP4    | STANDOFF,NYLON,SNAP-ON,0.625 (5/8"),15.9mm |  |  |  |  |
| LB1    | LABEL SPEC, DEMO BOARD SERIAL NUMBER       |  |  |  |  |
| PCB1   | PCB, DC2798A REV02                         |  |  |  |  |
| STNCL1 | TOOL, STENCIL, 700-DC2798A REV02           |  |  |  |  |

| CUSTOMER NOTICE                                                                                                                                          | APPROVALS |    |                                          | <b>ANALO</b