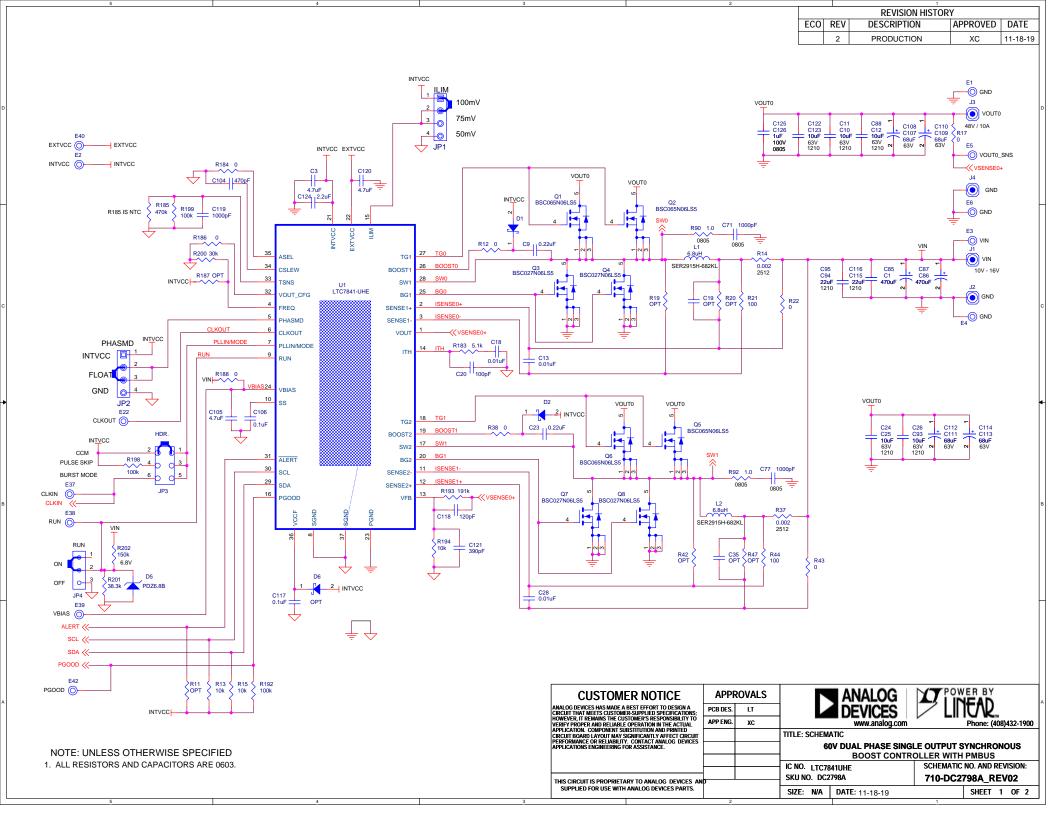

## ALL PARTS ON THIS PAGE ARE FOR DEMO ONLY, NOT NEEDED IN CUSTOMER DESIGN



## PCA ADDITIONAL PARTS

| MP1    | STANDOFF,NYLON,SNAP-ON,0.625 (5/8"),15.9mm |  |  |  |  |
|--------|--------------------------------------------|--|--|--|--|
| MP2    | STANDOFF,NYLON,SNAP-ON,0.625 (5/8"),15.9mm |  |  |  |  |
| MP3    | STANDOFF,NYLON,SNAP-ON,0.625 (5/8"),15.9mm |  |  |  |  |
| MP4    | STANDOFF,NYLON,SNAP-ON,0.625 (5/8"),15.9mm |  |  |  |  |
| LB1    | LABEL SPEC, DEMO BOARD SERIAL NUMBER       |  |  |  |  |
| PCB1   | PCB, DC2798A REV02                         |  |  |  |  |
| STNCL1 | TOOL, STENCIL, 700-DC2798A REV02           |  |  |  |  |

| CUSTOMER NOTICE