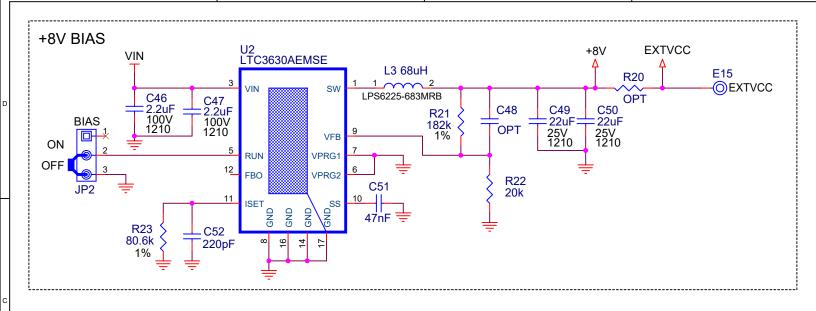

## **CUSTOMER NOTICE APPROVALS** ANALOG DEVICES HAS MADE A BEST EFFORT TO DESIGN A PCB DES. HZ ANALOG DEVICES HAS WADE A BEST ETT OF THE CIRCUIT THAT MEETS CUSTOMER-SUPPLIED SPECIFICATIONS; HOWEVER, IT REMAINS THE CUSTOMER'S RESPONSIBILITY TO **APP ENG** HW www.analog.com Phone: (408)432-1900 VERIFY PROPER AND RELIABLE OPERATION IN THE ACTUAL APPLICATION. COMPONENT SUBSTITUTION AND PRINTED **TITLE: SCHEMATIC** CIRCUIT BOARD LAYOUT MAY SIGNIFICANTLY AFFECT CIRCUIT PERFORMANCE OR RELIABILITY. CONTACT ANALOG DEVICES APPLICATIONS ENGINEERING FOR ASSISTANCE. 65V 300W STEP-DOWN MODULE REGULATOR SCHEMATIC NO. AND REVISION: IC NO. LTM4660IY SKU NO. DC2879A 710-DC2879A REV03 THIS CIRCUIT IS PROPRIETARY TO ANALOG DEVICES AND SUPPLIED FOR USE WITH ANALOG DEVICES PARTS. SIZE: N/A DATE: Tuesday, No