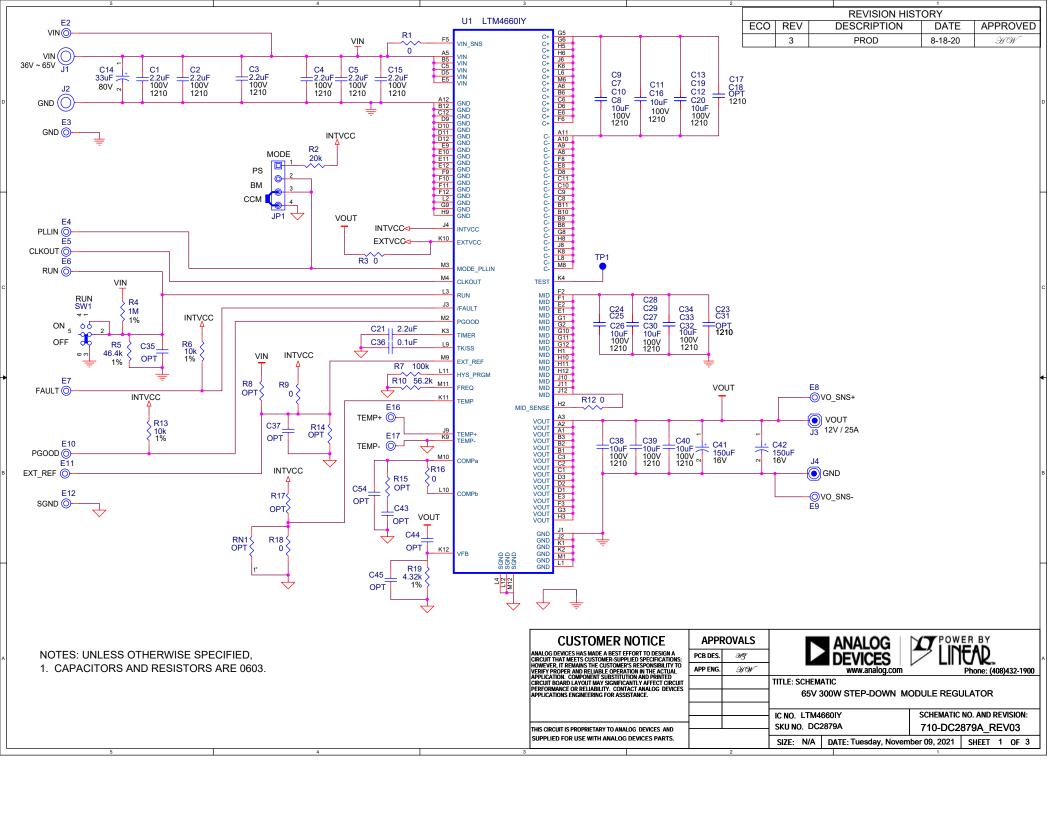

## **CUSTOMER NOTICE APPROVALS** ANALOG DEVICES HAS MADE A BEST EFFORT TO DESIGN A PCB DES. HZ ANALOG DEVICES HAS WADE A BEST ETT OF THE CIRCUIT THAT MEETS CUSTOMER-SUPPLIED SPECIFICATIONS; HOWEVER, IT REMAINS THE CUSTOMER'S RESPONSIBILITY TO **APP ENG** HW www.analog.com Phone: (408)432-1900 VERIFY PROPER AND RELIABLE OPERATION IN THE ACTUAL APPLICATION. COMPONENT SUBSTITUTION AND PRINTED **TITLE: SCHEMATIC** CIRCUIT BOARD LAYOUT MAY SIGNIFICANTLY AFFECT CIRCUIT PERFORMANCE OR RELIABILITY. CONTACT ANALOG DEVICES APPLICATIONS ENGINEERING FOR ASSISTANCE. 65V 300W STEP-DOWN MODULE REGULATOR SCHEMATIC NO. AND REVISION: IC NO. LTM4660IY SKU NO. DC2879A 710-DC2879A REV03 THIS CIRCUIT IS PROPRIETARY TO ANALOG DEVICES AND SUPPLIED FOR USE WITH ANALOG DEVICES PARTS. SIZE: N/A DATE: Tuesday, November 09, 2021 SHEET 2 OF 3