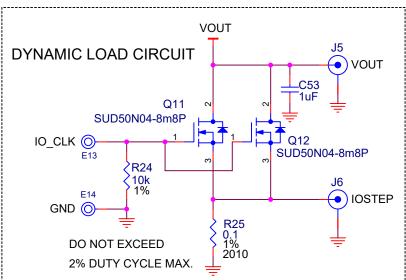

## **CUSTOMER NOTICE APPROVALS** ANALOG DEVICES HAS MADE A BEST EFFORT TO DESIGN A PCB DES. HZ ANALOG DEVICES HAS WADE A BEST ETT OF THE CIRCUIT THAT MEETS CUSTOMER-SUPPLIED SPECIFICATIONS; HOWEVER, IT REMAINS THE CUSTOMER'S RESPONSIBILITY TO **APP ENG** HW www.analog.com Phone: (408)432-1900 VERIFY PROPER AND RELIABLE OPERATION IN THE ACTUAL APPLICATION. COMPONENT SUBSTITUTION AND PRINTED **TITLE: SCHEMATIC** CIRCUIT BOARD LAYOUT MAY SIGNIFICANTLY AFFECT CIRCUIT PERFORMANCE OR RELIABILITY. CONTACT ANALOG DEVICES APPLICATIONS ENGINEERING FOR ASSISTANCE. 65V 300W STEP-DOWN MODULE REGULATOR SCHEMATIC NO. AND REVISION: IC NO. LTM4660IY SKU NO. DC2879A 710-DC2879A REV03 THIS CIRCUIT IS PROPRIETARY TO ANALOG DEVICES AND SUPPLIED FOR USE WITH ANALOG DEVICES PARTS. SIZE: N/A DATE: Tuesday, Nove