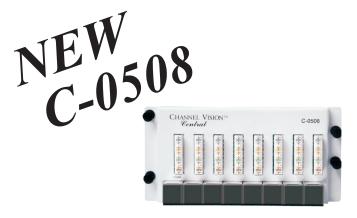

## C-0508 Data Termination Module

Channel Vision's new C-0508 is the data module you've been asking for - literally! We believe that our customers are a critical part of our product development team. When our customers told us how we could make our old data module (model C-0501) even better, we listened. That valuable feedback helped us generate the new and improved C-0508. You'll notice that we've made the color code easier to follow, the RJ-45 clips easier to access, and added standard 110 connectors to minimize confusion.

| Features Comparison:                             | New!   | Old    |
|--------------------------------------------------|--------|--------|
| Model Number                                     | C-0508 | C-0501 |
| RJ45 clips facing up for easy access             | Yes    | No     |
| Standard 110 style punch down connectors         | Yes    | No     |
| Pathway underneath module for wire management    | Yes    | No     |
| Cat5e compliant                                  | Yes    | Yes    |
| Snaps into any Channel Vision enclosure          | Yes    | Yes    |
| Compatible with model C-1325 strain relief clips | Yes    | No     |
|                                                  |        |        |

## Specifications: (typical)

**Certifications:** Cat5e compliant

| 110 connectors: | 8 |
|-----------------|---|
|-----------------|---|

RJ45 connectors: 8

**Dimensions:** 3.0"L x 6.38" W x 1.75" D

Specifications subject to change without notice.