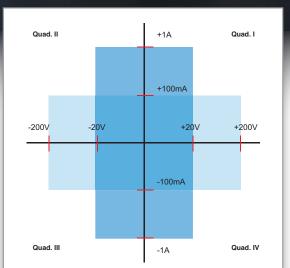

## A new intuitive experience in DC source measure testing

Learn Faster, Work Smarter, Invent Easier

lcon-based menu system eliminates cumbersome, multi-layer menu structures. The Model 2450 couples a highly flexible, fourquadrant voltage and current source/load with precision voltage and current meters.

## Model 2450 Key Features

- 5" Capacitive Touchscreen Interface
- Source and sink (4-quadrant) operation
- 0.012% basic measure accuracy with 6½-digit resolution
- Enhanced sensitivity with new 20mV and 10nA source/ measure ranges
- Front panel input banana jacks; rear panel input triaxial connections
- Front panel USB memory port for data/programming/ configuration I/O
- Many accessories supplied with unit including test leads, USB cable, TSP-Link<sup>®</sup>/Ethernet cable, startup software, LabVIEW<sup>®</sup> and IVI Drivers, documentation CD and startup-guide.