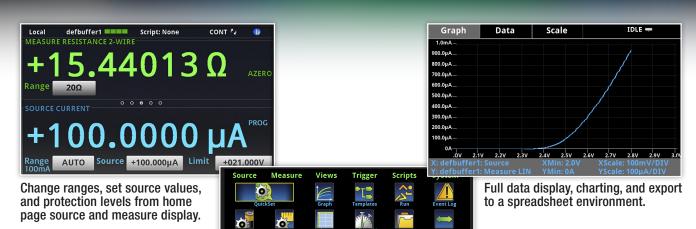

## A new intuitive experience in DC source measure testing

Learn Faster, Work Smarter, Invent Easier

lcon-based menu system eliminates cumbersome, multi-layer menu structures. The Model 2450 couples a highly flexible, fourquadrant voltage and current source/load with precision voltage and current meters.

## Model 2450 Key Features

- 5" Capacitive Touchscreen Interface
- Source and sink (4-quadrant) operation
- 0.012% basic measure accuracy with 6½-digit resolution
- Enhanced sensitivity with new 20mV and 10nA source/ measure ranges
- Front panel input banana jacks; rear panel input triaxial connections
- Front panel USB memory port for data/programming/ configuration I/O
- Many accessories supplied with unit including test leads, USB cable, TSP-Link<sup>®</sup>/Ethernet cable, startup software, LabVIEW<sup>®</sup> and IVI Drivers, documentation CD and startup-guide.