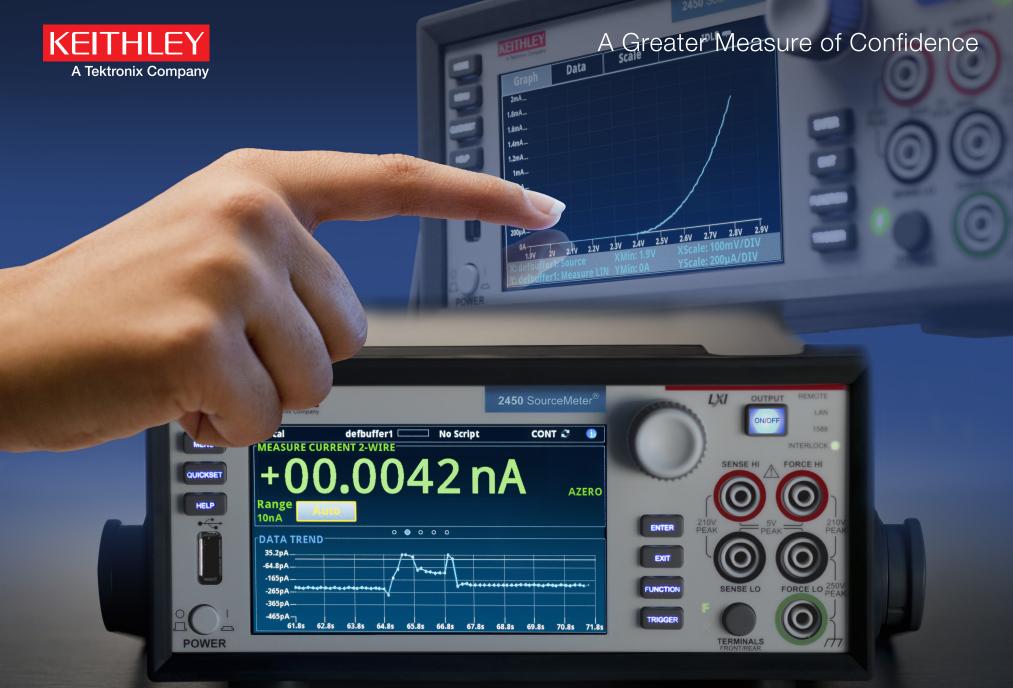

## touch, test, invent™

Model 2450 Touchscreen SourceMeter® SMU Instrument

## A new intuitive experience in DC source measure testing

Learn Faster, Work Smarter, Invent Easier

lcon-based menu system eliminates cumbersome, multi-layer menu structures. The Model 2450 couples a highly flexible, fourquadrant voltage and current source/load with precision voltage and current meters.