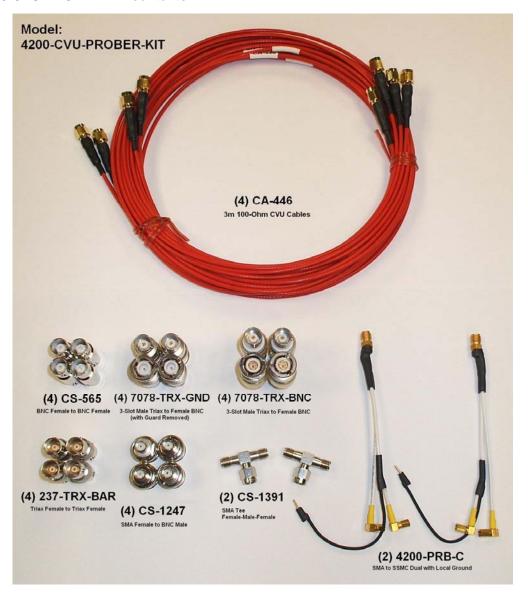

## Model 4200-CVU-PROBER-KIT

The Keithley Instruments Model 4200-CVU-PROBER-KIT is a collection of commonly used accessories used to take standard capacitance-voltage measurements on a variety of probers. This kit includes 3m cables to complement the 1.5m cables that come standard with the Model 4200-CVU and Model 4200-CVU upgrade products. Please refer to the individual packing lists for the 7078-TRX-GND and 7078-TRX-BNC for further information and specifications on these individual components.

Figure 1 Model 4200-CVU-PROBER-KIT contents