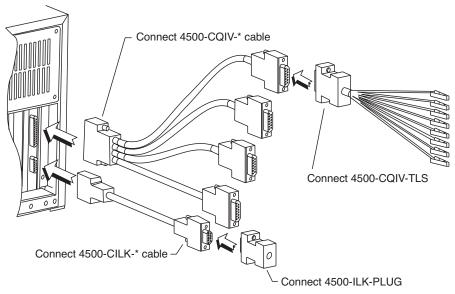

# **Step 2: Make connections**

- Connect power receptacle to grounded AC outlet using supplied line cord (Figure 1).
- Connect mouse and keyboard to rear panel connector using supplied Y-cable (Figure 1).
- Make connections to installed QIV cards (Figure 2).

Figure 1: Rear View of Model 4500-MTS Multi-Channel I-V Test System

Figure 2: Rear view of QIV card connections.