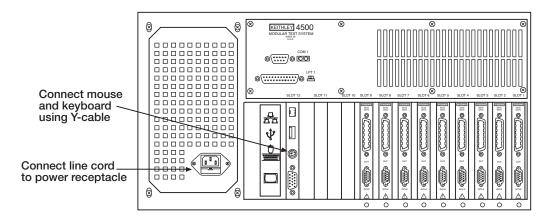

# **Step 2: Make connections**

- Connect power receptacle to grounded AC outlet using supplied line cord (Figure 1).
- Connect mouse and keyboard to rear panel connector using supplied Y-cable (Figure 1).
- Make connections to installed QIV cards (Figure 2).

Figure 1: Rear View of Model 4500-MTS Multi-Channel I-V Test System

Figure 2: Rear view of QIV card connections.