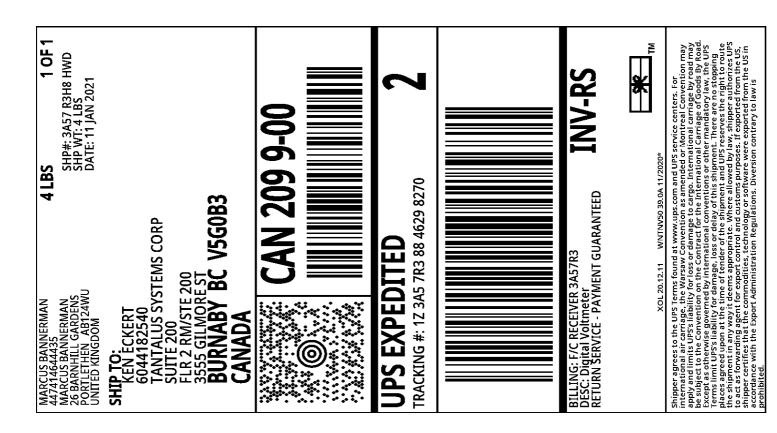

| Signature | Date |
|-----------|------|
|           |      |
| *         |      |

| Inv                                                | oice Page 1                                                                            |
|----------------------------------------------------|----------------------------------------------------------------------------------------|
| FROM                                               |                                                                                        |
| Tax ID/EIN/VAT No.:                                | Waybill Number: 1Z3A57R38846298270                                                     |
| Contact Name: Marcus Bannerman                     | Shipment ID: 1Z3A57R38846298270                                                        |
| Marcus Bannerman                                   |                                                                                        |
| 26 Barnhill Gardens<br>Portlethen AB12 4WU         | Date:<br>Invoice No:<br>PO No:<br>Terms of Sale (Incoterm):<br>Reason for Export: Sale |
| United Kingdom                                     |                                                                                        |
| Phone: 447414644435                                |                                                                                        |
| <b>SHIP TO</b>                                     | SOLD TO INFORMATION                                                                    |
| Tax ID/VAT No.:                                    | Tax ID/VAT No.:                                                                        |
| Contact Name: Ken Eckert                           | Contact Name:                                                                          |
| TANTALUS SYSTEMS CORP                              | Same as Ship To                                                                        |
| 3555 GILMORE ST                                    |                                                                                        |
| FLR 2 RM/STE 200                                   |                                                                                        |
| Suite 200                                          |                                                                                        |
| BURNABY, BC V5G0B3                                 |                                                                                        |
| Canada                                             |                                                                                        |
| Phone: 6044182540                                  | Phone:                                                                                 |
| Units U/M Description of Goods/Part No. Harm. Code | e C/T/O Unit Value Total Value                                                         |
| 0000001 NMB DIgital Voltmeter 9030.33.00           | 10 US 15.00 15.00                                                                      |