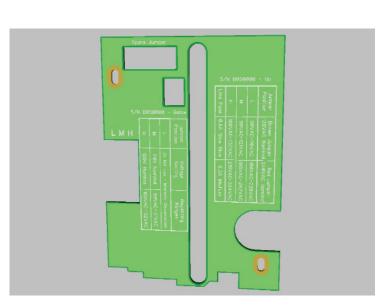

# **Tektronix TM501 Interface Board**

A replacement insulator panel for the Tekt TM501 mainframe.

Published: Jul 11,2021

Download

PCBWay Donate 10% cost To Author

### Description

**Tektronix TM501 Interface Board Shield Panel** 

Six-claw multifunctional aluminum welding table

**BUY NOW** 

**Smart Filament Buffer** 

◎ 255 💬 0 ♡ 0

RGB LED Brightness Controller with 555 Timer