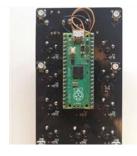

# **Tektronix TM501 Interface Board**

A replacement insulator panel for the Tekt TM501 mainframe.

Published: Jul 11,2021

Download

PCBWay Donate 10% cost To Author

### Description

**Tektronix TM501 Interface Board Shield Panel** 

Six-claw multifunctional aluminum welding table

**BUY NOW** 

**Smart Filament Buffer** 

◎ 255 💬 0 ♡ 0

RGB LED Brightness Controller with 555 Timer