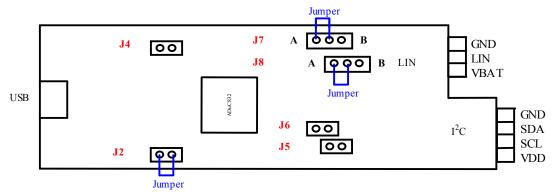

## Important - LIN Downloader Functionality

Your I2C/LIN Downloader Adaptor has come pre-configured for I2C Downloader functionality.

Re-configure the jumpers on the adaptor as per **Figure 2 - LIN Jumper Settings** if LIN Downloader functionality is required.

Figure 1 - I2C Jumper Settings (Default)

Figure 2 - LIN Jumper Settings