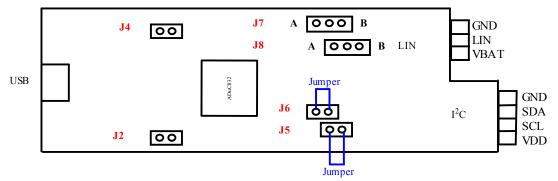

Dear Customer,

The following information should be read BEFORE attempting to use the I2C/LIN Programmer.

## Important - Download Accompanying Software

Download the latest version of *MultiDongleSetup.exe* from the URL below for software for your I2C/LIN Downloader Programmer.

ftp://ftp.analog.com/pub/MicroConverter/MultiDongle/MultiDongleSetup.exe

## Important - LIN Downloader Functionality

Your I2C/LIN Downloader Adaptor has come pre-configured for I2C Downloader functionality.

Re-configure the jumpers on the adaptor as per **Figure 2 - LIN Jumper Settings** if LIN Downloader functionality is required.



Figure 1 - I2C Jumper Settings (Default)



Figure 2 - LIN Jumper Settings