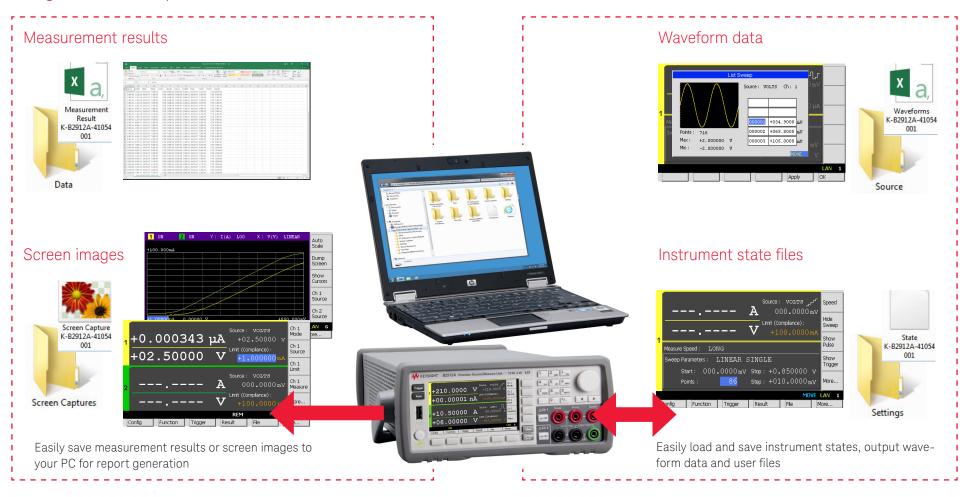

# Improve Characterization Efficiency with B2900's Easy File Access Function - Application Brief

B2900 Precision Instrument Family

Manage Files on any B2900 Family Precision Instrument Effortlessly from a PC Via a Simple USB Connection Using Windows Explorer