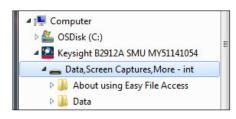

## How to Enable the Easy File Access Function

1. Open the USB Status dialog by a More... >> IO >> USB operation and enable the Easy File Access function

- 2. Reboot the B2900
- 3. Connect the B2900 to your PC using the furnished USB cable
- 4. Open Windows Explorer on your PC

- ✓ For the B2900A SMUs the Easy File Access function is available for firmware versions 3.0 or later, but a "SWS" license is also required to enable this function.
- ✓ If a USB stick is attached to the instrument then it can also be accessed using the Easy File Access function.