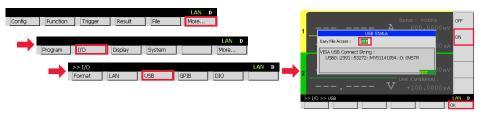

## How to Enable the Easy File Access Function

1. Open the USB Status dialog by a More... >> IO >> USB operation and enable the Easy File Access function

- 2. Reboot the B2900
- 3. Connect the B2900 to your PC using the furnished USB cable
- 4. Open Windows Explorer on your PC

- ✓ For the B2900A SMUs the Easy File Access function is available for firmware versions 3.0 or later, but a "SWS" license is also required to enable this function.
- ✓ If a USB stick is attached to the instrument then it can also be accessed using the Easy File Access function.