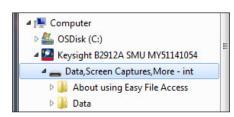

## How to Enable the Easy File Access Function

1. Open the USB Status dialog by a More... >> IO >> USB operation and enable the Easy File Access function

- 2. Reboot the B2900
- 3. Connect the B2900 to your PC using the furnished USB cable
- 4. Open Windows Explorer on your PC