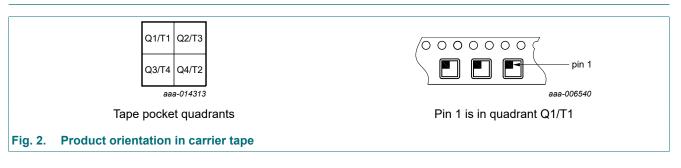

# 3. Carrier tape dimensions

## Table 2. Carrier tape dimensions

In accordance with IEC 60286-3

| A <sub>0</sub> (mm) | B <sub>0</sub> (mm) | K <sub>0</sub> (mm) | T (mm)      | P <sub>1</sub> (mm) | W (mm)            |
|---------------------|---------------------|---------------------|-------------|---------------------|-------------------|
| 1.25 ± 0.05         | 2.40 ± 0.05         | 0.60 ± 0.05         | 0.20 ± 0.05 | 4.0 ± 0.1           | 8.0 + 0.3 / - 0.1 |

## XSON7; Reel pack for SMD, 7"; Q1/T1 product orientation