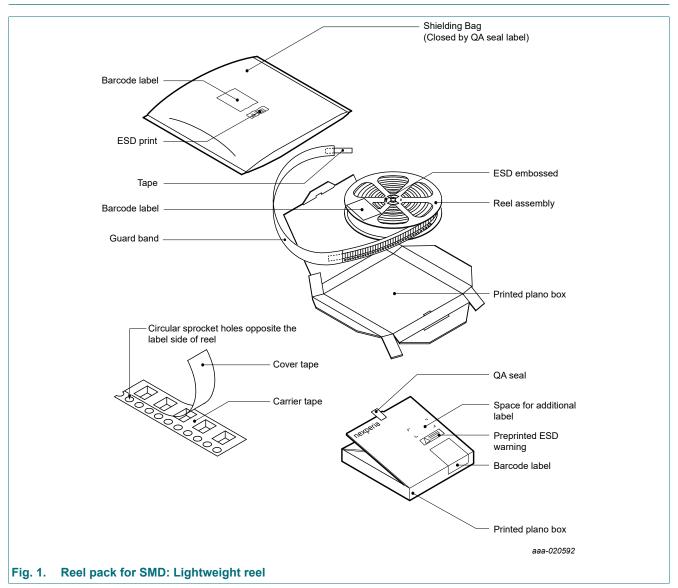

# 2. Product orientation

## XSON7; Reel pack for SMD, 7"; Q1/T1 product orientation