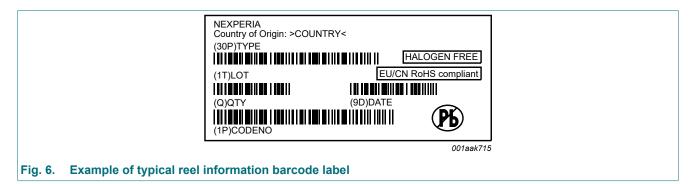

#### Fig. 5. Example of typical box information barcode label

#### Table 4. Barcode label dimensions

|          | Reel barcode label<br>I × w (mm) |  |
|----------|----------------------------------|--|
| 100 × 75 | 36 × 75                          |  |