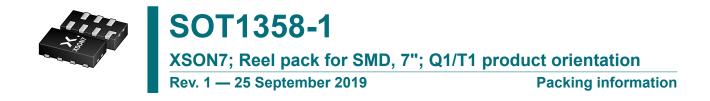

# 1. Packing method



#### Table 1. Dimensions and quantities

| Package<br>version |     |          | Reel dimensions<br>d × w (mm)[1] | · · · · · / · · / | per box | Outer box<br>dimensions<br>I × w × h (mm) |
|--------------------|-----|----------|----------------------------------|-------------------|---------|-------------------------------------------|
| SOT1358-1          | 471 | 471 or Z | 180 x 8                          | 4 000             | 1       | 190 x 187 x 26                            |

[1] d = reel diameter; w = tape width.

[2] Packing quantity dependent on specific product type. Please contact your local Nexperia representative for ordering.

# nexperia

# 2. Product orientation



# 3. Carrier tape dimensions



## Table 2. Carrier tape dimensions

In accordance w