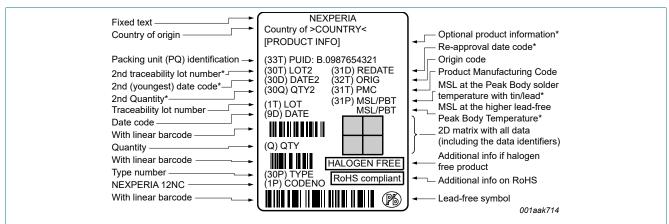

ub> (mm) | B <sub>0</sub> (mm) | K <sub>0</sub> (mm) | T (mm)      | P <sub>1</sub> (mm) | W (mm)            |
|---------------------|---------------------|---------------------|-------------|---------------------|-------------------|
| 1.25 ± 0.05         | 2.40 ± 0.05         | 0.60 ± 0.05         | 0.20 ± 0.05 | 4.0 ± 0.1           | 8.0 + 0.3 / - 0.1 |

## XSON7; Reel pack for SMD, 7"; Q1/T1 product orientation

# 4. Reel dimensions



## Table 3. Reel dimensions

In accordance with IEC 60286-3

| A [nom] | W2 [max] | B [min] | C [min] | D [min] |
|---------|----------|---------|---------|---------|
| (mm)    | (mm)     | (mm)    | (mm)    | (mm)    |
| 180     | 14.4     | 1.5     | 12.8    | 20.2    |

### XSON7; Reel pack for SMD, 7"; Q1/T1 product orientation

## 5. Barcode label



#### Fig. 5. Example of typical box information barcode label



#### Table 4. Barcode label dimensions

|          | Reel barcode label<br>I × w (mm) |  |
|----------|----------------------------------|--|
| 100 × 75 | 36 × 75                          |  |

## 6. Revision history

| Table 5. Revision history |              |               |            |  |
|---------------------------|--------------|---------------|------------|--|
| Document ID               | Release date | Modifications | Supersedes |  |
| SOT1358-1_471 v.<br>1     | 20190925     | -             | -          |  |

# 7. Legal information

#### Definitions

**Draft** — The document is a draft version only. The content is still under internal review and subject to formal approval, which may result in modifications or ad