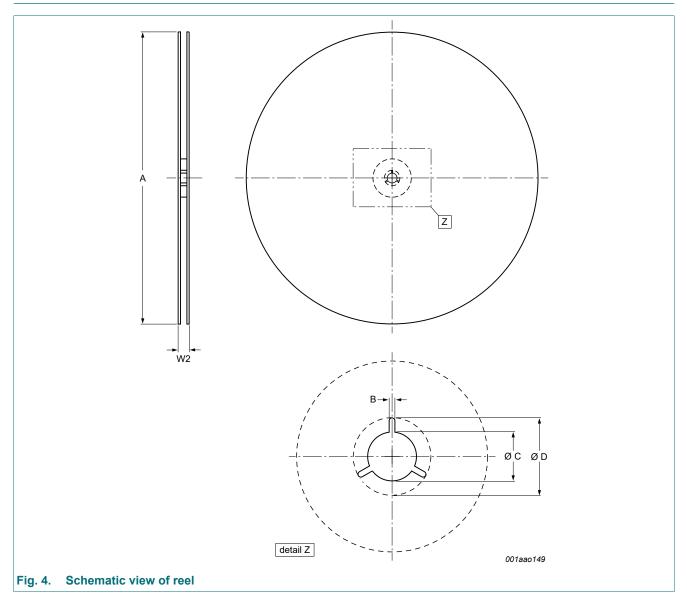

# 4. Reel dimensions

## Table 3. Reel dimensions

In accordance with IEC 60286-3

| A [nom] | W2 [max] | B [min] | C [min] | D [min] |
|---------|----------|---------|---------|---------|
| (mm)    | (mm)     | (mm)    | (mm)    | (mm)    |
| 180     | 14.4     | 1.5     | 12.8    | 20.2    |