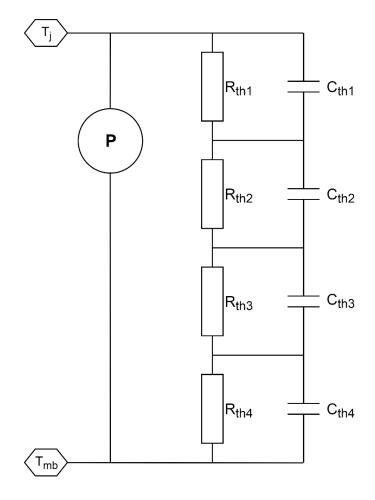

## Thermal RC network (Foster)

| Cth1 | 2.542240E-2 | F | Rth1 | 7.180310E-1 | Ω |
|------|-------------|---|------|-------------|---|
| Cth2 | 3.300980E-3 | F | Rth2 | 8.500690E-1 | Ω |
| Cth3 | 1.025650E-4 | F | Rth3 | 1.843180E-2 | Ω |
| Cth4 | 8.573910E-4 | F | Rth4 | 6.279700E-2 | Ω |
|      |             |   |      |             |   |