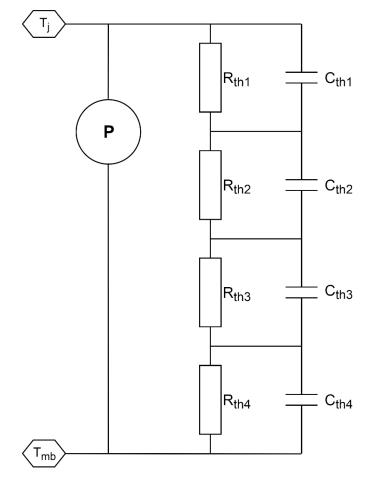

## Thermal RC network (Foster)

| Cth1 | 1.490520E-2 | F | Rth1 | 5.202330E-1 | Ω |
|------|-------------|---|------|-------------|---|
| Cth2 | 2.100550E-4 | F | Rth2 | 1.410410E-2 | Ω |
| Cth3 | 5.530500E-3 | F | Rth3 | 4.747180E-2 | Ω |
| Cth4 | 5.745620E-3 | F | Rth4 | 4.750340E-2 | Ω |
|      |             |   |      |             |   |