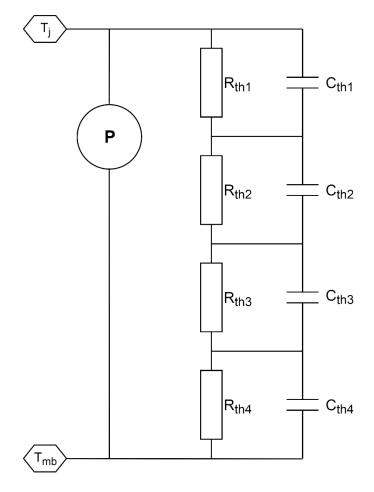

## Thermal RC network (Foster)

| Cth1 | 2.326910E-2 | F | Rth1 | 7.459600E-1 | Ω |
|------|-------------|---|------|-------------|---|
| Cth2 | 3.235680E-3 | F | Rth2 | 8.629780E-1 | Ω |
| Cth3 | 9.622420E-4 | F | Rth3 | 7.321450E-2 | Ω |
| Cth4 | 7.362050E-5 | F | Rth4 | 2.125680E-2 | Ω |