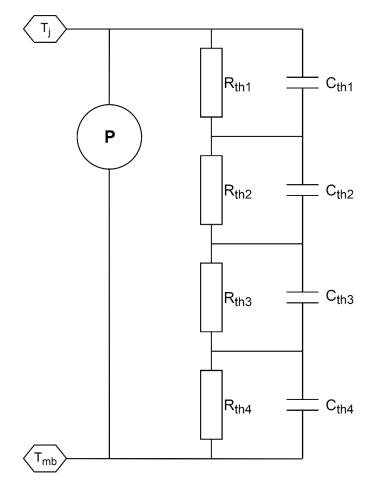

## Thermal RC network (Foster)

| Cth1 | 9.146080E-3 | F | Rth1 | 1.091290E+0 | Ω |
|------|-------------|---|------|-------------|---|
| Cth2 | 6.207930E-3 | F | Rth2 | 4.033320E-1 | Ω |
| Cth3 | 8.263700E-5 | F | Rth3 | 2.818030E-2 | Ω |
| Cth4 | 9.525090E-4 | F | Rth4 | 1.496240E-1 | Ω |
|      |             |   |      |             |   |