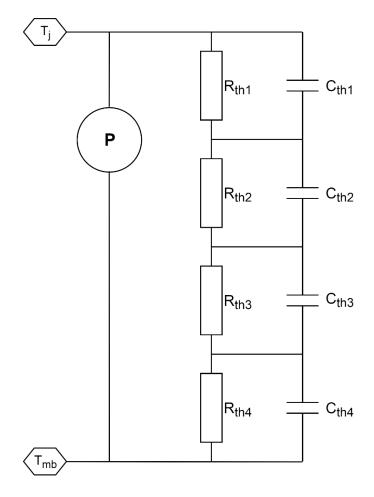

## Thermal RC network (Foster)

| Cth1 | 9.146080E-3 | F | Rth1 | 1.091290E+0 | Ω |
|------|-------------|---|------|-------------|---|
| Cth2 | 6.207930E-3 | F | Rth2 | 4.033320E-1 | Ω |
| Cth3 | 8.263700E-5 | F | Rth3 | 2.818030E-2 | Ω |
| Cth4 | 9.525090E-4 | F | Rth4 | 1.496240E-1 | Ω |
|      |             |   |      |             |   |