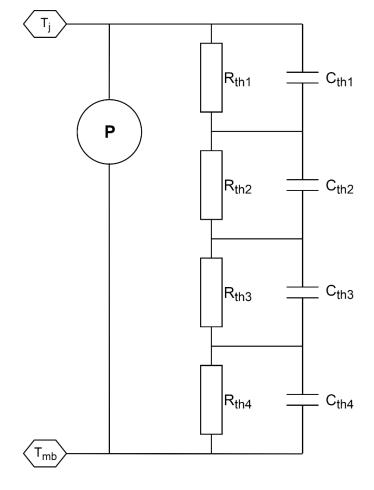

## Thermal RC network (Foster)

| Cth1 | 1.490520E-2 | F | Rth1 | 5.202330E-1 | Ω |
|------|-------------|---|------|-------------|---|
| Cth2 | 2.100550E-4 | F | Rth2 | 1.410410E-2 | Ω |
| Cth3 | 5.530500E-3 | F | Rth3 | 4.747180E-2 | Ω |
| Cth4 | 5.745620E-3 | F | Rth4 | 4.750340E-2 | Ω |
|      |             |   |      |             |   |